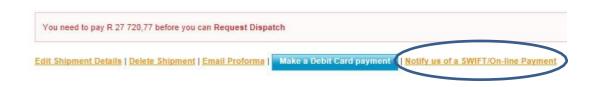

#### Make an online payment:

- Make an online bank transfer payment to the FNB details provided in your proforma invoice and notify us by uploading a proof of payment to your portal.
- We also accept debit/credit card payments (\*2% transaction fee) on the portal; simply click on the 'Make a Debit Card Payment' button on your shipment page and the payment amount and customer reference will populate itself. From here you are taken to the standard Paygate, secure online payment page to input your card and payment details.